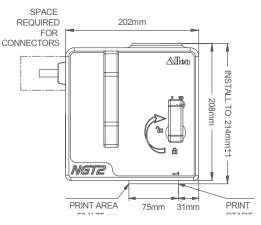

#### NGT2+

TTP623 © Diagraph 06/23

1 Research Park Drive • St. Charles, MO 63304 800.722.1125 • <u>diagraph.com</u> • <u>sales@diagraph.com</u>