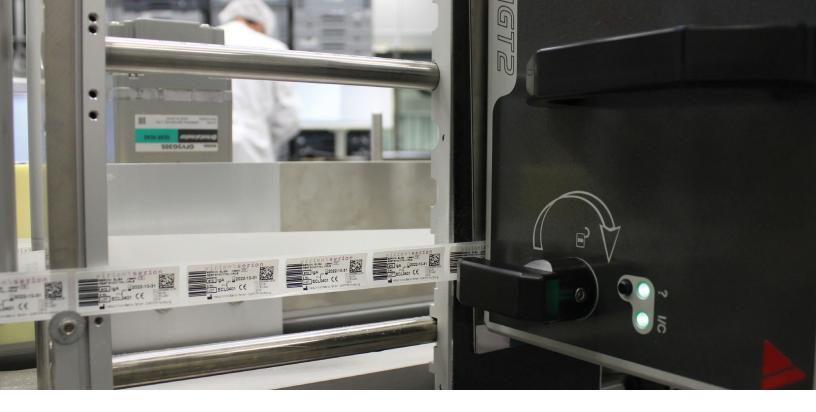

# ALLEN NGT THERMAL TRANSFER PRINTERS

The Allen NGT Series of thermal transfer printers allow printing of variable information from 2" to 8" width onto product packaging such as flow packs, plastics, blister packs and flexible packaging. These systems can print a wide variety of information: barcodes, text, graphics, real-time date coding and serialization. Print quality is assured even at high speeds.

#### **Compact design**

Allows for simplified installation onto labeling and packaging machines

## Achieve larger print areas

Capable of larger print areas with a single unit that previously required multiple printers

## Prints wide variety of information

Print barcodes, text, graphics, real-time date coding and serialization for high throughput production lines