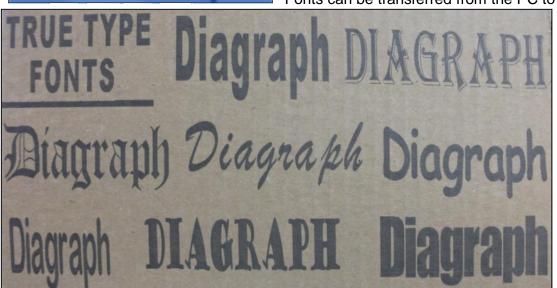

## DUK 3: True Type Fonts Converted for Impulse Jet

**Did you know** that a font conversion program is now included in IJ3000 software for converting True Type Fonts to use with Impulse Jet systems? True Type Fonts are typically requested by customers for use in promoting brand consciousness or for display packaging. Custom fonts for the IJ3000 were previously made available to customers for a nominal fee with an extended lead time. The font conversion program automates, simplifies and shortens the process and is now a standard capability included in the IJ3000 PC software. This makes the wide list of TTF's available for easy conversion to the style and size font desired for immediate use.