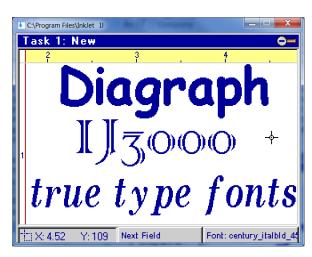

## DUK 3: True Type Fonts Converted for Impulse Jet

**Did you know** that a font conversion program is now included in IJ3000 software for converting True Type Fonts to use with Impulse Jet systems? True Type Fonts are typically requested by customers for use in promoting brand consciousness or for display packaging. Custom fonts for the IJ3000 were previously made available to customers for a nominal fee with an extended lead time. The font conversion program automates, simplifies and shortens the process and is now a standard capability included in the IJ3000 PC software. This makes the wide list of TTF's available for easy conversion to the style and size font desired for immediate use.

Converted TTFs are automatically placed in the proper program folder for use by the IJ3000 PC demo software. When the IJ3000 demo software is run the newly converted font(s) appear in the font selection list and are available for use as are any pre-installed fonts on the IJ3000 PC software. Fonts can be transferred from the PC to the IJ3000 controller